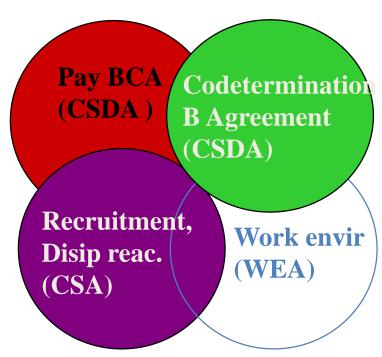

### COOPERATION SYSTEMS IN THE NORWEGIAN STATE SECTOR

CSDA= Civil Service Dispute Act
CSA= Civil Servant Act
WEA=Work Environment Act
Basic Agreement
BCA=Basic Collective Agreement