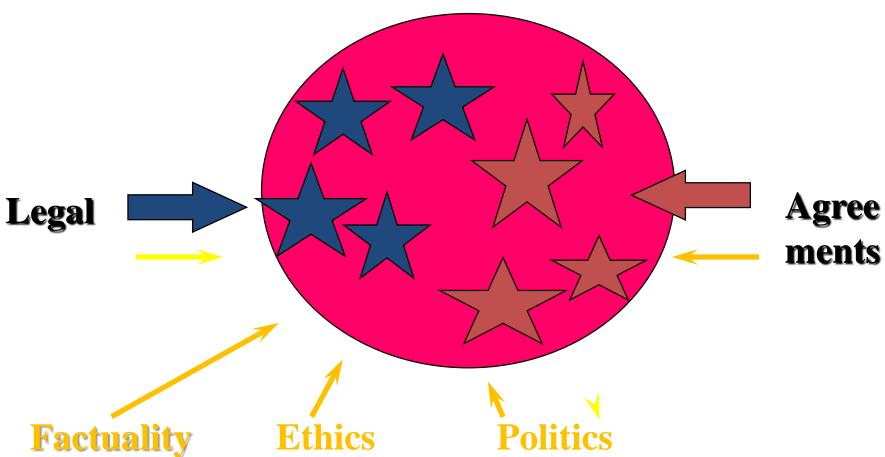

Different levels and partners in the state sector

Who's representing (and have the right to) the employees varies depending on the different Acts and regulations.

Disputes are also to be solved in different ways depending on Acts/regulations and levels.